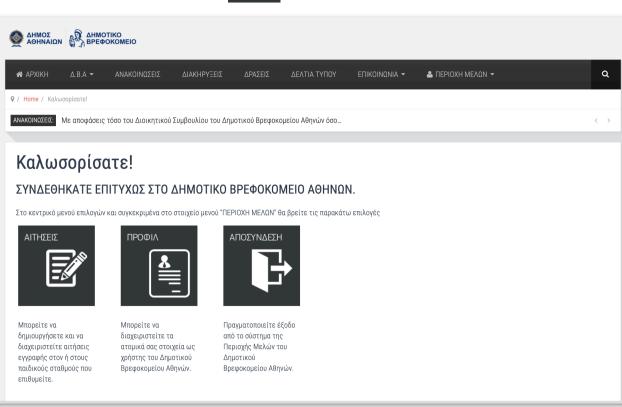

## **INSTRUCTIONS FOR THE COMPLETION & SUBMISSION OF APPLICATIONS**

1. After logging in to your account, select

2. Select the application that concerns you, Αίτηση εγγραφής ήδη φιλοξενούμενου παιδιού or Αίτηση Εγγραφής Αδελφού/ής