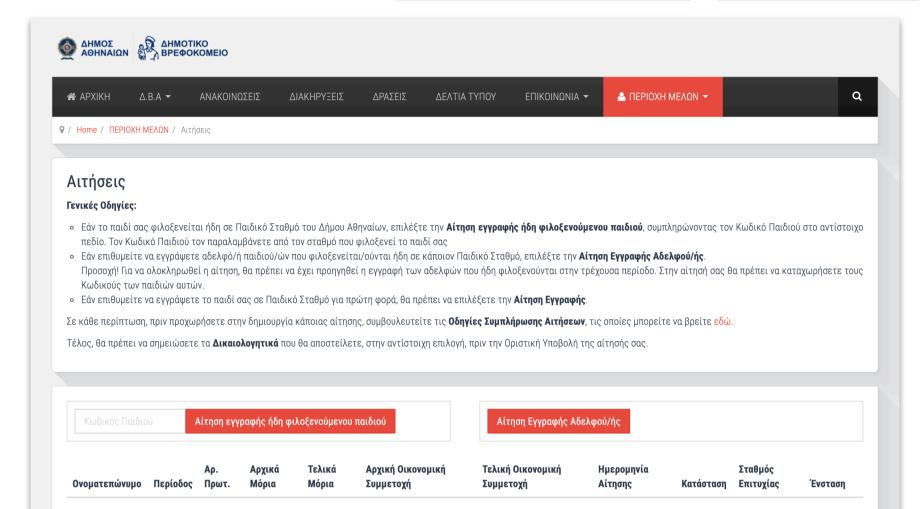

## **INSTRUCTIONS FOR THE COMPLETION & SUBMISSION OF APPLICATIONS**

1. After logging in to your account, select

2. Select the application that concerns you, Αίτηση εγγραφής ήδη φιλοξενούμενου παιδιού or Αίτηση Εγγραφής Αδελφού/ής

| 3. | Carefully | fill in | the | application | fields. |
|----|-----------|---------|-----|-------------|---------|
|----|-----------|---------|-----|-------------|---------|

|                 | Δ.Β.Α - ΑΝΑΚΟΙΝΩΣΕΙΣ              | ΔΙΑΚΗΡΥΞΕΙΣ          | ΔΡΑΣΕΙΣ       | ΔΕΛΤΙΑ ΤΥΠΟΥ | ΕΠΙΚΟΙΝΩΝΙ | Α 👻 🚨 ΠΕΡΙΟΧΗ ΜΕΛΩΝ 👻 |          | С |
|-----------------|-----------------------------------|----------------------|---------------|--------------|------------|-----------------------|----------|---|
| Home / Αίτηση   | Εγγραφής                          |                      |               |              |            |                       |          |   |
| ΑΚΟΙΝΩΣΕΙΣ:     | ο Δημοτικό Βρεφοκομείο Αθηνών, αν | ταποκρινόμενο στις α | παιτήσεις των | καιρών, από  |            |                       |          | < |
|                 |                                   |                      |               |              |            |                       |          |   |
| ίτηση Εν        | γραφής Αδελφού/ής                 |                      |               |              |            |                       |          |   |
|                 |                                   |                      |               |              |            |                       |          |   |
| Στοιχεία Γ      | Ιαιοιου                           |                      |               |              |            |                       |          |   |
| Επώνυμο         |                                   | Όνομα                | Όνομ          |              | Hµ/v       |                       | <b>m</b> |   |
|                 |                                   |                      |               |              | Γένν       | ησης                  |          |   |
| Φύλο            | 🔿 Αγόρι 🔿 Κορίτσι                 | Εθνικότητα           | επιλ          | έξτε         | ~          |                       |          |   |
|                 |                                   |                      |               |              |            |                       |          |   |
| Ποοτιμήσ        | εις Παιδικών Σταθμών              |                      |               |              |            |                       |          |   |
| Προττμήσε       | εις Παισικών Ζταθμών              |                      |               |              |            |                       |          |   |
|                 | επιλέξτε                          |                      | επιλ          | έξτε         | ~          |                       |          |   |
| 1η              |                                   | Προτίμηση            |               |              |            |                       |          |   |
| 1η<br>Προτίμηση |                                   |                      |               |              |            |                       |          |   |

4. To complete the application, select Δικαιολογητικά and note how many supporting documents you are going to send us by post, in the list "Εχουν σταλεί".

| Κάρτα ανεργίας γονέων                                            | επιλέξτε                                                                                                                                                                                                                                                                                                                                                                                                                                                                                                                                                                                                                                                                                            | 🗸 επιλέξτ | ε 👻                                  |        |     |
|------------------------------------------------------------------|-----------------------------------------------------------------------------------------------------------------------------------------------------------------------------------------------------------------------------------------------------------------------------------------------------------------------------------------------------------------------------------------------------------------------------------------------------------------------------------------------------------------------------------------------------------------------------------------------------------------------------------------------------------------------------------------------------|-----------|--------------------------------------|--------|-----|
|                                                                  |                                                                                                                                                                                                                                                                                                                                                                                                                                                                                                                                                                                                                                                                                                     |           |                                      | 11     |     |
| Συμμετοχή γονέων σε πρόγραμμα                                    | επιλέξτε                                                                                                                                                                                                                                                                                                                                                                                                                                                                                                                                                                                                                                                                                            | 🗸 επιλέξτ | ε 🗸                                  |        |     |
| Δύο εργαζόμενοι γονείς, με οικογενειακό<br>εισόδημα έως 20.000 € |                                                                                                                                                                                                                                                                                                                                                                                                                                                                                                                                                                                                                                                                                                     | Ναι       | Δικαιολογητικά<br>) Όχ               | Έχουν  | Έχο |
| 0.0001pa 000 201000 0                                            | and the second se |           | Υποχρεωτικά Δικαιολογητικά           | σταλεί | παρ |
| Σχόλια Αξιολόγησης                                               |                                                                                                                                                                                                                                                                                                                                                                                                                                                                                                                                                                                                                                                                                                     |           |                                      |        |     |
|                                                                  |                                                                                                                                                                                                                                                                                                                                                                                                                                                                                                                                                                                                                                                                                                     |           | Βεβαίωση υγείας του παιδιού *        |        |     |
|                                                                  |                                                                                                                                                                                                                                                                                                                                                                                                                                                                                                                                                                                                                                                                                                     |           | Αποτέλεσμα φυματιοαντίδρασης Mantoux |        |     |
|                                                                  |                                                                                                                                                                                                                                                                                                                                                                                                                                                                                                                                                                                                                                                                                                     |           | Εμβόλια του παιδιού *                |        |     |
|                                                                  |                                                                                                                                                                                                                                                                                                                                                                                                                                                                                                                                                                                                                                                                                                     |           | Epporta too halooo                   |        |     |
|                                                                  |                                                                                                                                                                                                                                                                                                                                                                                                                                                                                                                                                                                                                                                                                                     |           | Αντίγραφο φορολογικής δήλωσης        |        |     |
| Δικαιολογητικά Προβολή Μορίων και Ο                              | )ικονομικής Συμμετοχής                                                                                                                                                                                                                                                                                                                                                                                                                                                                                                                                                                                                                                                                              |           |                                      |        |     |
| Δικαιολογητικά Προβολή Μορίων και Ο                              | )ικονομικής Συμμετοχής                                                                                                                                                                                                                                                                                                                                                                                                                                                                                                                                                                                                                                                                              |           | Αντίγραφο φορολογικής δήλωσης        |        |     |

\* If you wish to edit and submit your application at a second stage, keeping the information you have entered, select Προσωρινή Αποθήκευση .