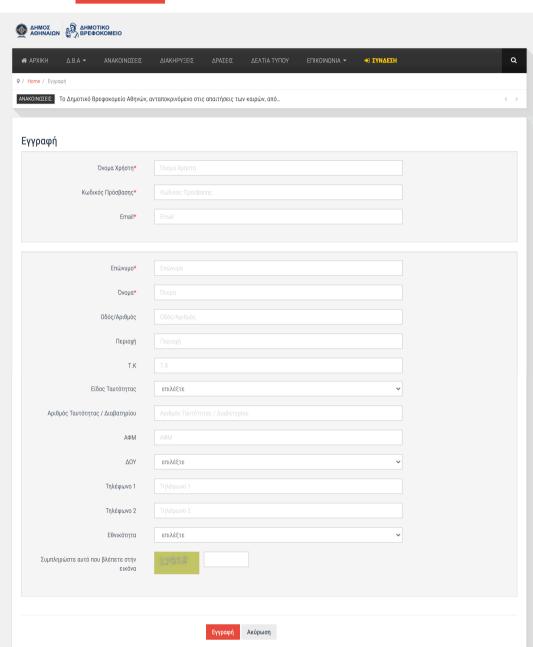

## **CONNECTION INSTRUCTIONS/ CREATION OF ACCOUNT**

1. On the home page, select **⇒** ΣΥΝΔΕΣΗ

2. If you are not a user of the application, select ΔΕγγραφή νέου χρήστη. Be sure to fill in as mandatory the fields with an asterisk (\*), while the rest as optional. In the last field, fill in exactly the details that appear in the icon and select Εγγραφή

- \* Carefully fill in all the details and especially your e-mail.
- 3. To activate your account, select the link included in the e-mail you will receive (please check the junk mail / spam in case you do not receive a message in the Inbox). You now have a new user account.