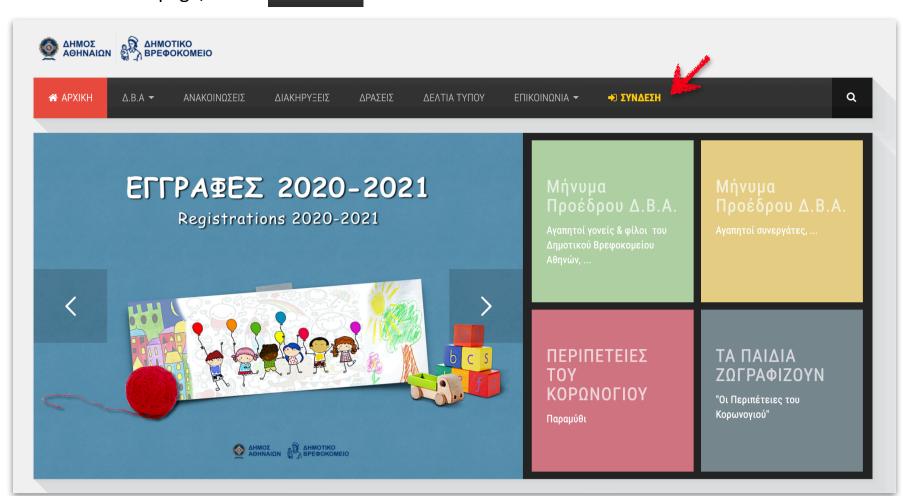

## **CONNECTION INSTRUCTIONS/ CREATION OF ACCOUNT**

1. On the home page, select **⇒** ΣΥΝΔΕΣΗ

2. If you are not a user of the application, select ΔΕγγραφή νέου χρήστη. Be sure to fill in as mandatory the fields with an asterisk (\*), while the rest as optional. In the last field, fill in exactly the details that appear in the icon and select Εγγραφή