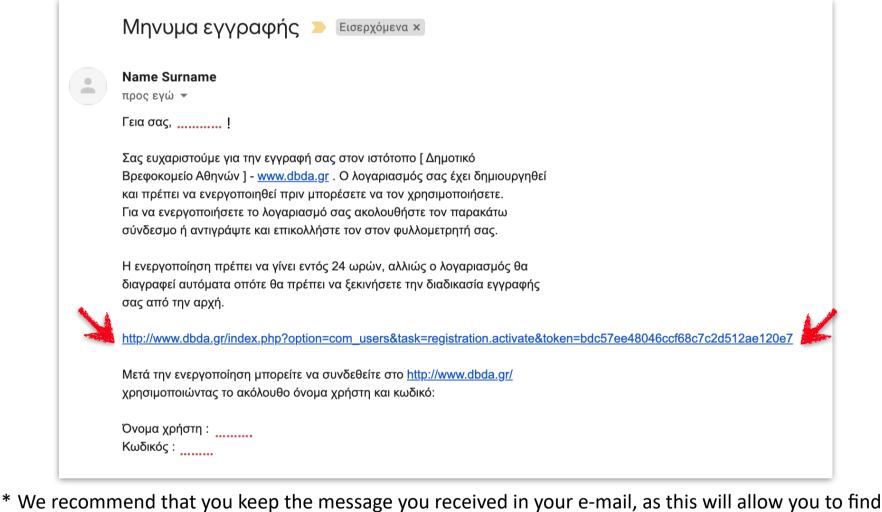

- \* Carefully fill in all the details and especially your e-mail.
- 3. To activate your account, select the link included in the e-mail you will receive (please check the junk mail / spam in case you do not receive a message in the Inbox). You now have a new user account.

- your username and password, in case you forget them.
- 4. In order to sign in, in the future, enter your User Name ("Όνομα Χρήστη") & Password (Κωδικός"), exactly as you had filled them out, during your registration process and select Σύνδεση