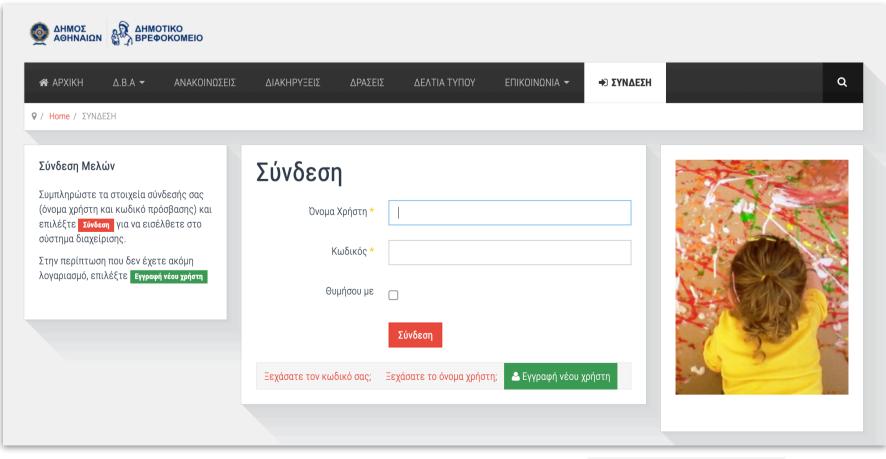

- your username and password, in case you forget them.
- 4. In order to sign in, in the future, enter your User Name ("Όνομα Χρήστη") & Password (Κωδικός"), exactly as you had filled them out, during your registration process and select Σύνδεση

\* In case you do not remember your username or password, select Ξεχάσατε τον κωδικό σας; (forgot

WITH THE COMPLETION AND SUBMISSION OF YOUR APPLICATION.

password) or Ξεχάσατε το όνομα χρήστη; (forgot user name).